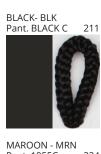

**DRUM** 

| PROJECT  |
|----------|
| TYPE     |
| NOTES    |
| QUANTITY |
| DATE     |

| Beige - BEI      | Black - BLK | Blue - BLU             | Cognac - COG | Dark Green - DGN | Gray - GRY  |
|------------------|-------------|------------------------|--------------|------------------|-------------|
| Maroon - MRN     | Mocha - MOC | Mustard - MUS          | Olive - OLV  | Silver - SIL     | Stone - STN |
| Terracotta - TER | White - WHI | Granulated White - GWT |              |                  |             |

Digital: Not all screens are calibrated the same, and therefore, colors will appear differently between screens.

Physical: When texture is involved, there will be variations in color, character and tone within a product series and between product families.