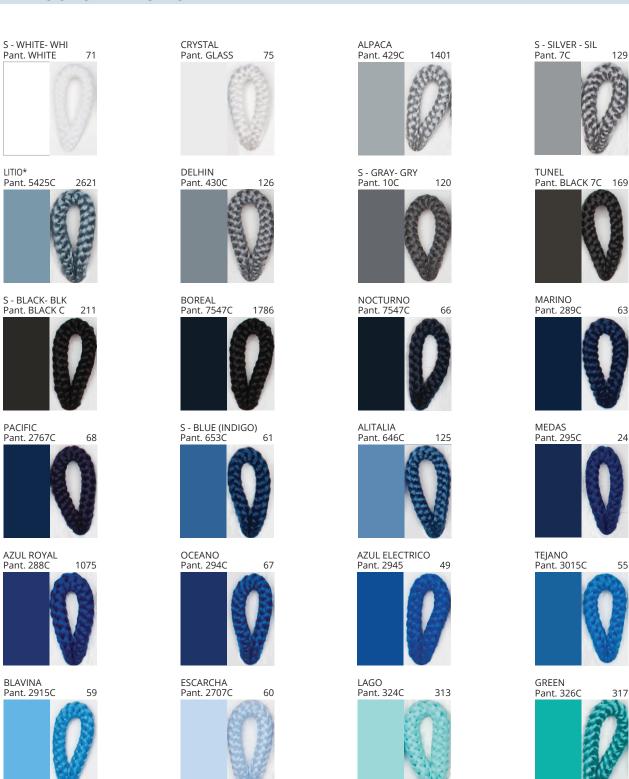

**DRUM** 

| PROJECT  |
|----------|
| TYPE     |
| NOTES    |
| QUANTITY |
| DATE     |

| Beige - BEI      | Black - BLK | Blue - BLU             | Cognac - COG | Dark Green - DGN | Gray - GRY  |
|------------------|-------------|------------------------|--------------|------------------|-------------|
| Maroon - MRN     | Mocha - MOC | Mustard - MUS          | Olive - OLV  | Silver - SIL     | Stone - STN |
| Terracotta - TER | White - WHI | Granulated White - GWT |              |                  |             |

Digital: Not all screens are calibrated the same, and therefore, colors will appear differently between screens.

Physical: When texture is involved, there will be variations in color, character and tone within a product series and between product families.